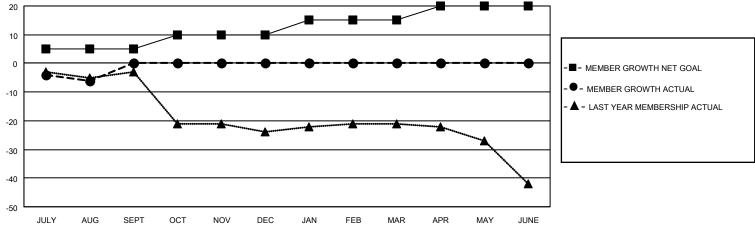

## District 5 SW

| Clubs RESULTS FOR 2023-2024 |   |   |   | Members RESULTS FOR 2023-2024 |   |   |   |
|-----------------------------|---|---|---|-------------------------------|---|---|---|
|                             |   |   |   |                               |   |   |   |
| JULY/AUG/SEPT               | 0 | 0 | 0 | JULY/AUG/SEPT                 | 5 | 3 | 9 |
| OCT/NOV/DEC                 | 1 | 0 | 0 | OCT/NOV/DEC                   | 5 | 0 | 0 |
| JAN/FEB/MAR                 | 1 | 0 | 0 | JAN/FEB/MAR                   | 5 | 0 | 0 |
| APR/MAY/JUNE                | 1 | 0 | 0 | APR/MAY/JUNE                  | 5 | 0 | 0 |

## GOALS AND ACTUAL NEW CLUBS CUMULATIVE

| DROPPED CLUBS: 0 |   | 3 CLUBS OF 29 ADDED 1 OR<br>MORE NEW MEMBERS | GENDER DISTRIBUTION                |              |   |
|------------------|---|----------------------------------------------|------------------------------------|--------------|---|
|                  |   | MORE NEW MEMBERS                             | MALE 449 (74.58                    |              |   |
|                  |   |                                              | FEMALE                             | 153 (25.42%) |   |
| DROPPED MEMBERS  |   |                                              | NON BINARY                         | 0 (0.00%)    |   |
|                  |   |                                              | PREFER NOT TO ANSWER               | 0 (0.00%)    |   |
| DECEASED         | 4 |                                              |                                    |              |   |
| CLUB CANCELLED   | 0 | CLICK HERE FOR CUMULATIVE                    | TOTAL FAMILY UNIT MEMBERS          | ; 86         | 6 |
| OTHER            | 5 | MEMBERSHIP DATA                              |                                    |              |   |
| TOTAL            | 9 |                                              | FAMILY MEMBERS PAYING HALF DUES 44 |              | 4 |
|                  |   |                                              |                                    |              |   |