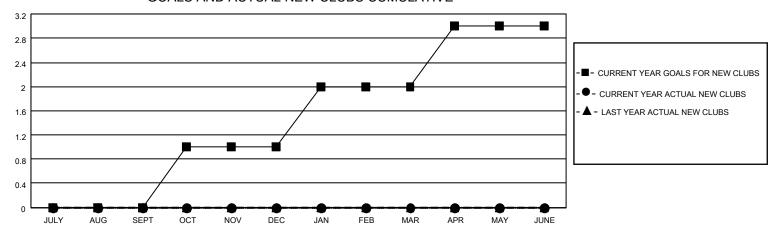

## District 5 SW

| Clubs RESULTS FOR 2023-2024 |   |   |   | Members RESULTS FOR 2023-2024 |   |   |   |
|-----------------------------|---|---|---|-------------------------------|---|---|---|
|                             |   |   |   |                               |   |   |   |
| JULY/AUG/SEPT               | 0 | 0 | 0 | JULY/AUG/SEPT                 | 5 | 3 | 9 |
| OCT/NOV/DEC                 | 1 | 0 | 0 | OCT/NOV/DEC                   | 5 | 0 | 0 |
| JAN/FEB/MAR                 | 1 | 0 | 0 | JAN/FEB/MAR                   | 5 | 0 | 0 |
| APR/MAY/JUNE                | 1 | 0 | 0 | APR/MAY/JUNE                  | 5 | 0 | 0 |

## GOALS AND ACTUAL NEW CLUBS CUMULATIVE

| DROPPED CLUBS: 0 |   | 3 CLUBS OF 29 ADDED 1 OR<br>MORE NEW MEMBERS | GENDER DISTRIBUTION                |              |   |
|------------------|---|----------------------------------------------|------------------------------------|--------------|---|
|                  |   | MORE NEW MEMBERS                             | MALE 449 (74.58                    |              |   |
|                  |   |                                              | FEMALE                             | 153 (25.42%) |   |
| DROPPED MEMBERS  |   |                                              | NON BINARY                         | 0 (0.00%)    |   |
|                  |   |                                              | PREFER NOT TO ANSWER               | 0 (0.00%)    |   |
| DECEASED         | 4 |                                              |                                    |              |   |
| CLUB CANCELLED   | 0 | CLICK HERE FOR CUMULATIVE                    | TOTAL FAMILY UNIT MEMBERS          | ; 86         | 6 |
| OTHER            | 5 | MEMBERSHIP DATA                              |                                    |              |   |
| TOTAL            | 9 |                                              | FAMILY MEMBERS PAYING HALF DUES 44 |              | 4 |
|                  |   |                                              |                                    |              |   |